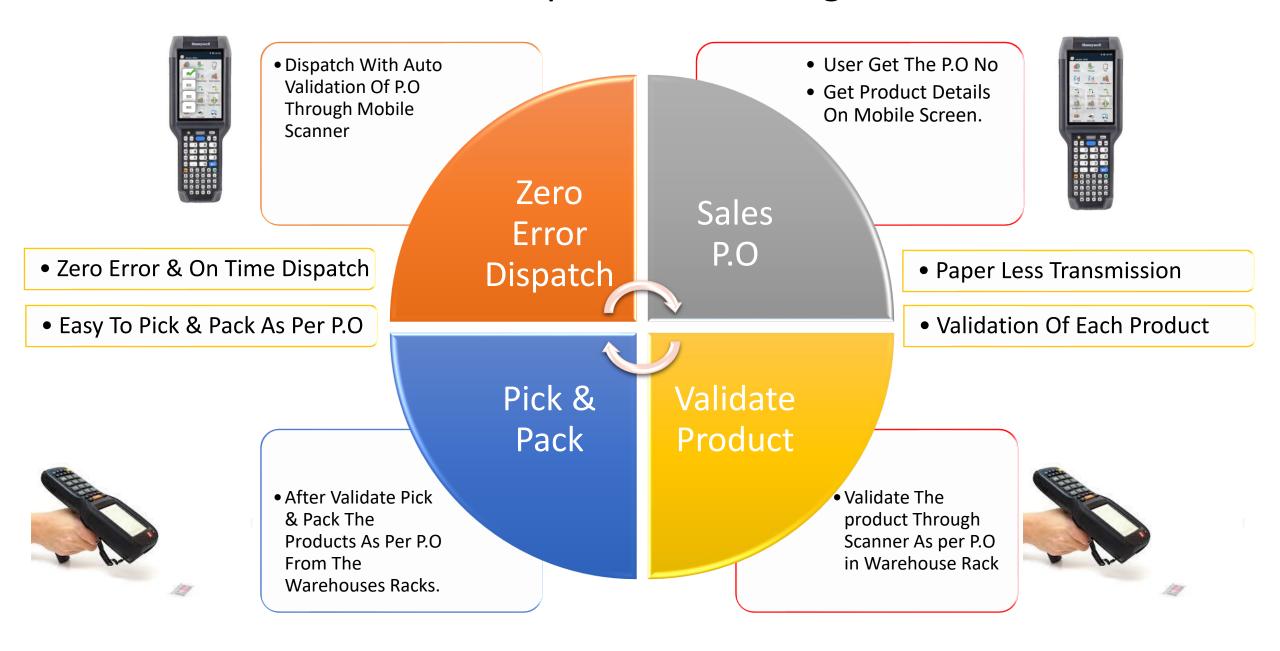

### Automate Warehouse Operations Through Maven Solution

All The
Process Of
Pick, Pack,
Transfer
Done
Through
Honeywell
Mobility
Devices

Stock taking
Operation
are Done by
Honeywell
Devices
For Frror

For Error
Less
Operation

### Maven Solution Automates The Warehouse Operations:-