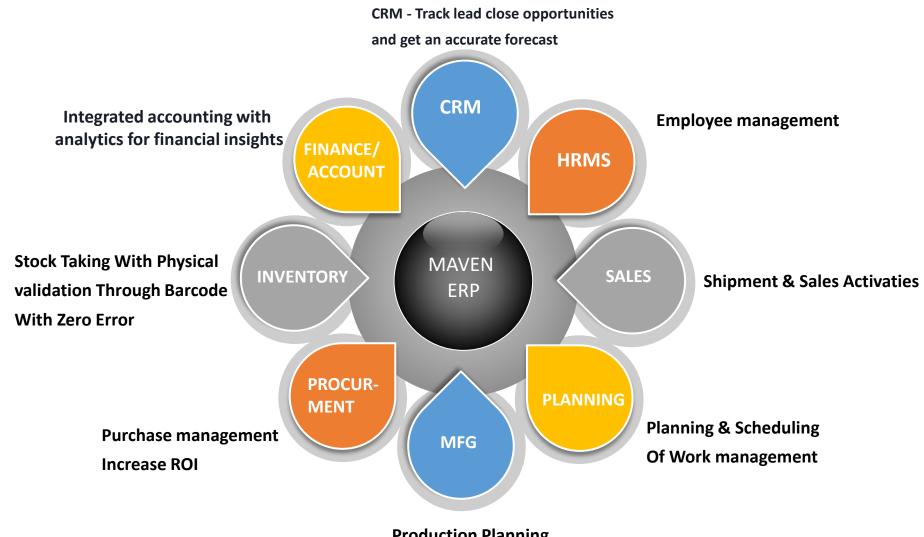

#### BASIC ERP SEGMENTS FOR STANDARDIZE INDUSTRY

#### MAVEN STANDARD BARCODE INTEGRATED ERP CIRCLE

Production Planning
Shop floor Management